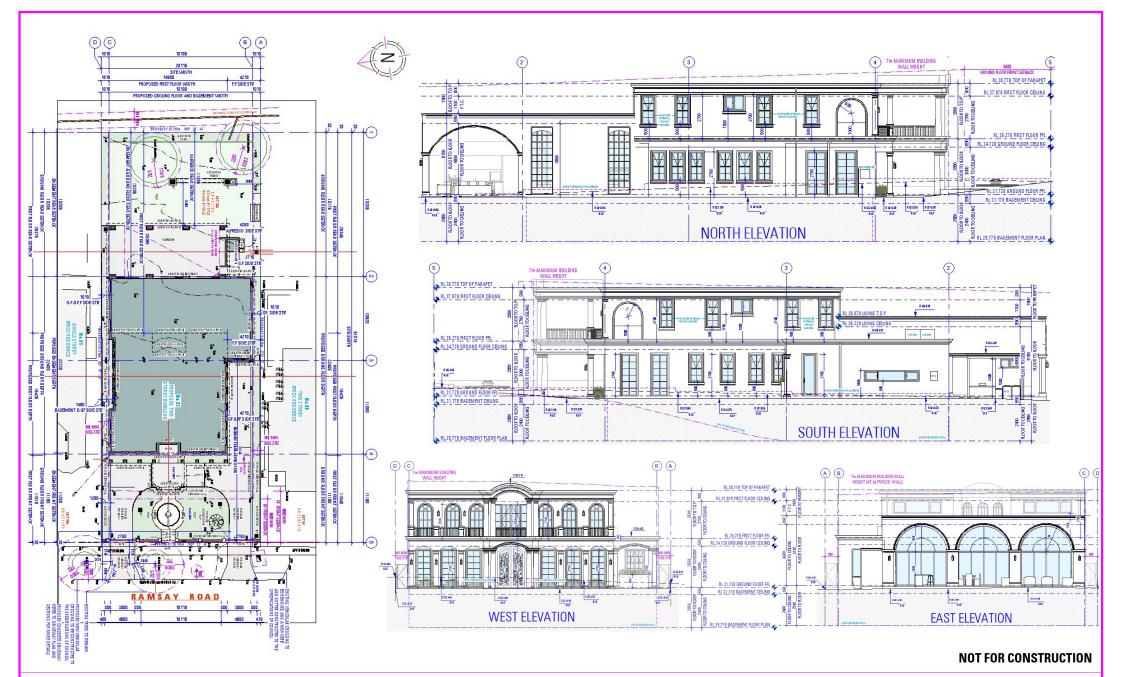

## PROPOSED TWO STOREY **DWELLING** 83 RAMSAY ROAD

PICNINC POINT NSW 2213

**NEIGHBOUR NOTIFICATION PLAN** 

SCALE A 18.02.25 DWG No. 24427 - 25

DESIGN ELIE SLEIMAN DRAFTED PALE JANEVA

TAMER BADIE AND SARA BADIE ISSUE